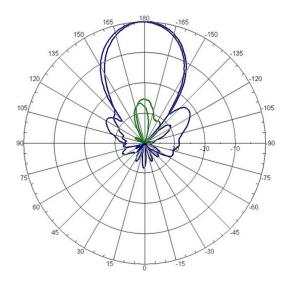

## **ANTENNA PATTERN PLOTS**

**Vertical Pattern** 

Vertical and Horizontal Polarization (2.44 GHz)

**Horizontal Pattern** 

Vertical and Horizontal Polarization (2.44 GHz)

| ORDERING INFORMATION |                                                                                        |
|----------------------|----------------------------------------------------------------------------------------|
| Part Number          | Description                                                                            |
| JW024A               | ANT-2x2-2314 2.4 GHz 14dBi 30x30deg Dual Pol MIMO High Gain Dir N-Type Outdoor Antenna |