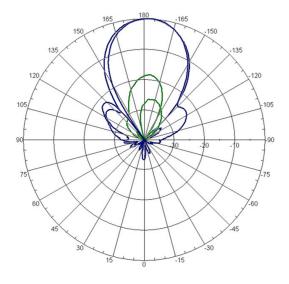

## **ANTENNA PATTERN PLOTS**

**Vertical Pattern** 

Vertical and Horizontal Polarization (2.44 GHz)

**Horizontal Pattern** 

Vertical and Horizontal Polarization (2.44 GHz)

| ORDERING INFORMATION |                                                                                        |
|----------------------|----------------------------------------------------------------------------------------|
| Part Number          | Description                                                                            |
| JW024A               | ANT-2x2-2314 2.4 GHz 14dBi 30x30deg Dual Pol MIMO High Gain Dir N-Type Outdoor Antenna |